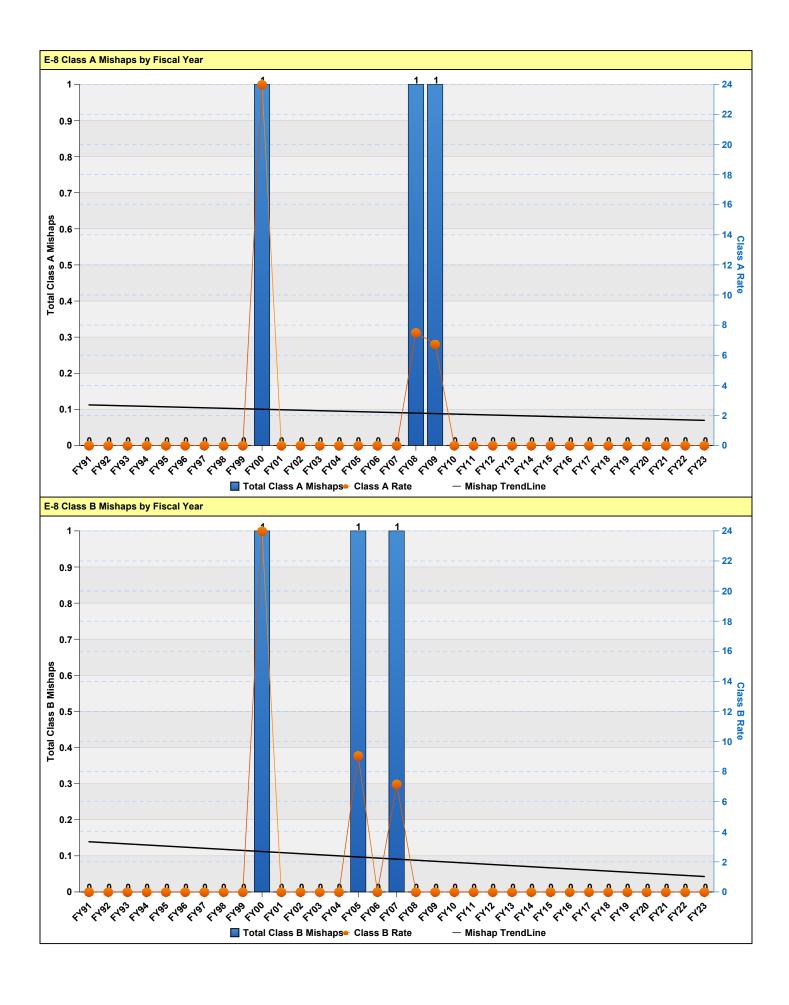

## E-8 FLIGHT MISHAP HISTORY (All Rates per 100,000 Flying Hours)

|          |                                         |                            |                                         | 100,000 Flying flours)     |                                |                   |                                |                       |                            |            |
|----------|-----------------------------------------|----------------------------|-----------------------------------------|----------------------------|--------------------------------|-------------------|--------------------------------|-----------------------|----------------------------|------------|
|          | CLASS A                                 |                            |                                         | CLASS B                    |                                | DESTROYED         |                                | FATAL                 |                            |            |
| YEAR     | Total<br>Class A<br>Mishaps             | Class A<br>Rate            | Total<br>Class B<br>Mishaps             | Class B<br>Rate            | Total<br>Destroyed             | Destroyed<br>Rate | PILOT                          | ALL                   | HOURS                      | CUM<br>HRS |
| FY91     | 0                                       | 0.00                       | 0                                       | 0.00                       | 0                              | 0.00              | 0                              | 0                     | 109                        | 109        |
| FY92     | 0                                       | 0.00                       | 0                                       | 0.00                       | 0                              | 0.00              | 0                              | 0                     | 514                        | 623        |
| FY93     | 0                                       | 0.00                       | 0                                       | 0.00                       | 0                              | 0.00              | 0                              | 0                     | 1,219                      | 1,842      |
| FY94     | 0                                       | 0.00                       | 0                                       | 0.00                       | 0                              | 0.00              | 0                              | 0                     | 524                        | 2,366      |
| FY95     | 0                                       | 0.00                       | 0                                       | 0.00                       | 0                              | 0.00              | 0                              | 0                     | 361                        | 2,727      |
| FY96     | 0                                       | 0.00                       | 0                                       | 0.00                       | 0                              | 0.00              | 0                              | 0                     | 724                        | 3,451      |
| FY97     | 0                                       | 0.00                       | 0                                       | 0.00                       | 0                              | 0.00              | 0                              | 0                     | 1,305                      | 4,756      |
| FY98     | 0                                       | 0.00                       | 0                                       | 0.00                       | 0                              | 0.00              | 0                              | 0                     | 2,106                      | 6,862      |
| FY99     | 0                                       | 0.00                       | 0                                       | 0.00                       | 0                              | 0.00              | 0                              | 0                     | 3,327                      | 10,189     |
| FY00     | 1                                       | 23.99                      | 1                                       | 23.99                      | 0                              | 0.00              | 0                              | 0                     | 4,169                      | 14,358     |
| FY01     | 0                                       | 0.00                       | 0                                       | 0.00                       | 0                              | 0.00              | 0                              | 0                     | 5,575                      | 19,933     |
| FY02     | 0                                       | 0.00                       | 0                                       | 0.00                       | 0                              | 0.00              | 0                              | 0                     | 7,568                      | 27,501     |
| FY03     | 0                                       | 0.00                       | 0                                       | 0.00                       | 0                              | 0.00              | 0                              | 0                     | 9,050                      | 36,551     |
| FY04     | 0                                       | 0.00                       | 0                                       | 0.00                       | 0                              | 0.00              | 0                              | 0                     | 9,357                      | 45,908     |
| FY05     | 0                                       | 0.00                       | 1                                       | 9.06                       | 0                              | 0.00              | 0                              | 0                     | 11,038                     | 56,946     |
| FY06     | 0                                       | 0.00                       | 0                                       | 0.00                       | 0                              | 0.00              | 0                              | 0                     | 12,176                     | 69,122     |
| FY07     | 0                                       | 0.00                       | 1                                       | 7.17                       | 0                              | 0.00              | 0                              | 0                     | 13,950                     | 83,072     |
| FY08     | 1                                       | 7.50                       | 0                                       | 0.00                       | 0                              | 0.00              | 0                              | 0                     | 13,332                     | 96,404     |
| FY09     | 1                                       | 6.73                       | 0                                       | 0.00                       | 0                              | 0.00              | 0                              | 0                     | 14,859                     | 111,263    |
| FY10     | 0                                       | 0.00                       | 0                                       | 0.00                       | 0                              | 0.00              | 0                              | 0                     | 13,462                     | 124,725    |
| FY11     | 0                                       | 0.00                       | 0                                       | 0.00                       | 0                              | 0.00              | 0                              | 0                     | 14,459                     | 139,184    |
| FY12     | 0                                       | 0.00                       | 0                                       | 0.00                       | 0                              | 0.00              | 0                              | 0                     | 13,694                     | 152,878    |
| FY13     | 0                                       | 0.00                       | 0                                       | 0.00                       | 0                              | 0.00              | 0                              | 0                     | 11,559                     | 164,437    |
| FY14     | 0                                       | 0.00                       | 0                                       | 0.00                       | 0                              | 0.00              | 0                              | 0                     | 10,353                     | 174,790    |
| FY15     | 0                                       | 0.00                       | 0                                       | 0.00                       | 0                              | 0.00              | 0                              | 0                     | 9,173                      | 183,963    |
| FY16     | 0                                       | 0.00                       | 0                                       | 0.00                       | 0                              | 0.00              | 0                              | 0                     | 8,864                      | 192,827    |
| FY17     | 0                                       | 0.00                       | 0                                       | 0.00                       | 0                              | 0.00              | 0                              | 0                     | 8,189                      | 201,016    |
| FY18     | 0                                       | 0.00                       | 0                                       | 0.00                       | 0                              | 0.00              | 0                              | 0                     | 6,251                      | 207,267    |
| FY19     | 0                                       | 0.00                       | 0                                       | 0.00                       | 0                              | 0.00              | 0                              | 0                     | 7,196                      | 214,463    |
| FY20     | 0                                       | 0.00                       | 0                                       | 0.00                       | 0                              | 0.00              | 0                              | 0                     | 6,377                      | 220,840    |
| FY21     | 0                                       | 0.00                       | 0                                       | 0.00                       | 0                              | 0.00              | 0                              | 0                     | 6,726                      | 227,566    |
| FY22     | 0                                       | 0.00                       | 0                                       | 0.00                       | 0                              | 0.00              | 0                              | 0                     | 3,805                      | 231,371    |
| FY23     | 0                                       | 0.00                       | 0                                       | 0.00                       | 0                              | 0.00              | 0                              | 0                     | 2,006                      | 233,377    |
| Total    | 3.00                                    |                            | 3.00                                    |                            | 0.00                           |                   | 0.00                           | 0.00                  |                            | 233,377    |
|          | Average<br>Annual<br>Class A<br>Mishaps | Average<br>Class A<br>Rate | Average<br>Annual<br>Class B<br>Mishaps | Average<br>Class B<br>Rate | Average<br>Annual<br>Destroyed |                   | Average<br>Pilot Fatal<br>Rate | Average<br>Fatal Rate | Average<br>Annual<br>Hours |            |
| 5 YR     | 0.00                                    | 0.00                       | 0.00                                    | 0.00                       | 0.00                           | 0.00              | 0.00                           | 0.00                  | 5,222                      |            |
| 10 YR    | 0.00                                    | 0.00                       | 0.00                                    | 0.00                       | 0.00                           | 0.00              | 0.00                           | 0.00                  | 6,894                      |            |
| LIFETIME | 0.09                                    | 1.16                       | 0.09                                    | 1.22                       | 0.00                           | 0.00              | 0.00                           | 0.00                  | 7,072                      |            |

Flight "rates" are number of mishaps per 100,000 flight hours. Only Aviation "Flight" mishaps are reported here. An Aviation "Flight" mishap is any mishap in which there is intent for flight and reportable damage to a DoD aircraft. Explosives and chemical agents or guided missile mishaps that cause damage in excess of \$20,000 to a DoD aircraft with intent for flight are categorized as aircraft flight mishaps to avoid dual reporting. This is the only aviation mishap subcategory

Class A - event that results in fatality, permanent total disability, damage greater than or equal to \$2.5 million and/or a destroyed aircraft (excluding UAS/UAVs Groups 1, 2, or 3). Class B - event that results in permanent partial disability, hospitalization for inpatient care, and/or damage greater than \$600,000 but less than \$2.5 million.